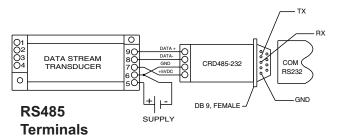

## CRD485-232

RS485 to RS232 Converter Accessory Connect PC to RS485 Bus

E-mail: sales@crmagnetics.com