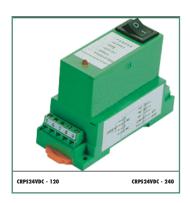

## **CONNECTION DIAGRAM**

The **CRP\$24VDC** Series Power supplies are designed to meter CR Magnetics digital and analog transducers. These switched mode power supplies are compact and efficient with a modern clean looking case.

## **Features**

35mm DIN Rail or Panel Mount
Available with 120Vac/Vdc and 240Vac/Vdc Input
24 VDC Powered
Use with CR Magnetics Transducers
Highest precision available
Connection diagram printed on case

PART NUMBERS

CRPS24VDC - Power Supply

120 - 120V Power Supply 240 - 240V Power Supply with 24 VDC Output