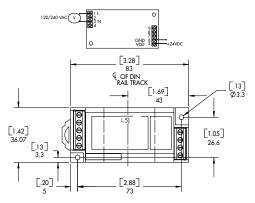

## **Features**

35mm DIN Rail or Panel Mount
Available with 120Vac/Vdc and 240Vac/Vdc Input
24 VDC Powered
Use with CR Magnetics Transducers
Highest precision available
Connection diagram printed on case

## **Regulatory Agencies**

| Specifications |                       |
|----------------|-----------------------|
| Input Voltage  | 120V,240V±10% 50/60Hz |
| Rated Output   | 200mA                 |
| Output Voltage | +24VDC                |
| Output Ripple  | ≤10m V                |