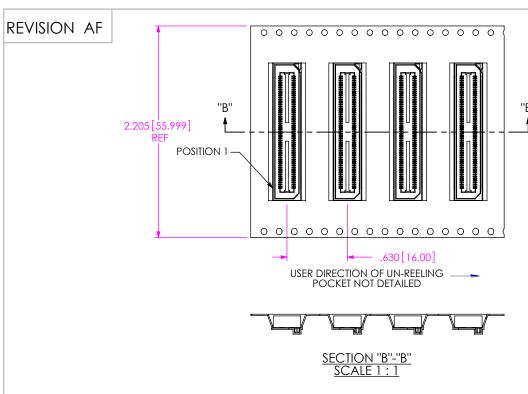

TAPE AND REEL PACKAGING VIEW

TUBE PACKAGING VIEW [PARTS TO HAVE POSITION #1 LOADED IN SAME DIRECTION AS ARROW]

> TUBE: PT-1-24-02-78 PLUG: TP-09