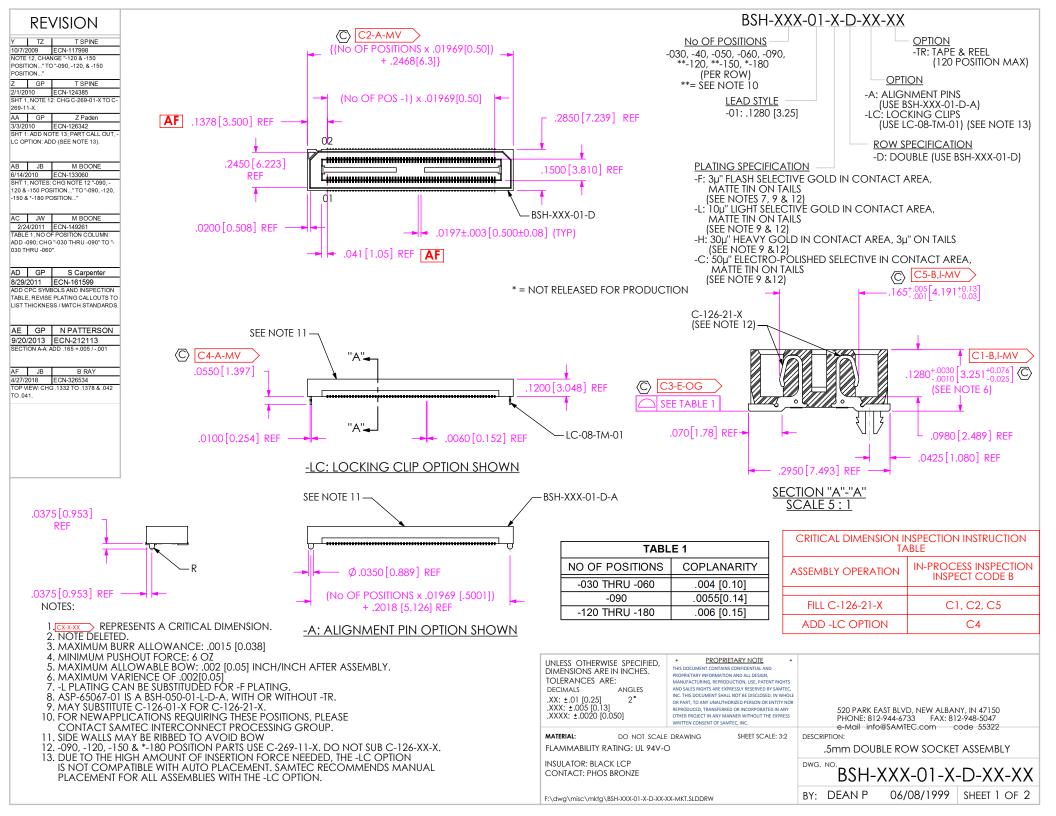

TAPE AND REEL PACKAGING VIEW

TUBE PACKAGING VIEW [PARTS TO HAVE POSITION #1 LOADED IN SAME DIRECTION AS ARROW]

> TUBE: PT-1-24-02-78 PLUG: TP-09