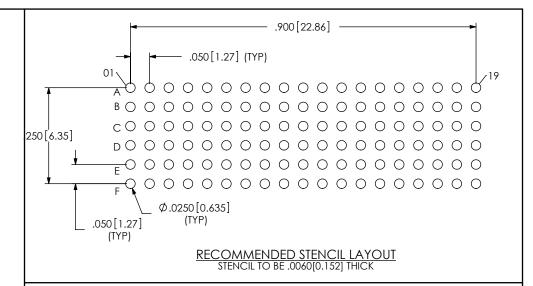

RECOMMENDED BOARD LAYOUT

## \* PROPRIETARY NOTE \* THIS DOCUMENT CONTAINS CONFIDENTIAL AND PROPRIETARY INFORMATION AND ALL DESIGN

PROPRIETARY INFORMATION AND ALL DESIGN,
MANUFACTURING, PERPODUCTION, LUE, PATENT RIGHTS
AND SALES RIGHTS ARE EXPRESSLY RESERVED BY SAMPEC,
INC. THIS DOCUMENT SHALL NOT BE DECLOSED, IN WHOLE
OR PART, TO ANY UNAUTHORIZED PERSON OR ENTITY NOR
REPRODUCED, TRANSFERED OR INCORPORATED IN ANY
OTHER PROJECT IN ANY MANNER WITHOUT THE EXPRESS
WRITTER CONSENT OF SAMTEC, INC.

520 PARK EAST BLVD, NEW ALBANY, IN 47150 PHONE: 812-944-6733 FAX: 812-948-5047 e-Mail info@SAMTEC.com code 55322

SHEET SCALE: 4:1

DESCRIPTION:

**PACKAGING VIEW** 

VITA 42 (LEADED) 10MM MATED SOCKET ASSEMBLY

DWG. NO.

ASP-103614-01

F:\DWG\MISC\MKTG\ASP-103614-01-MKT.SLDDRW

BY: CLAY W 10/18/2002 | SHEET 2 OF 2