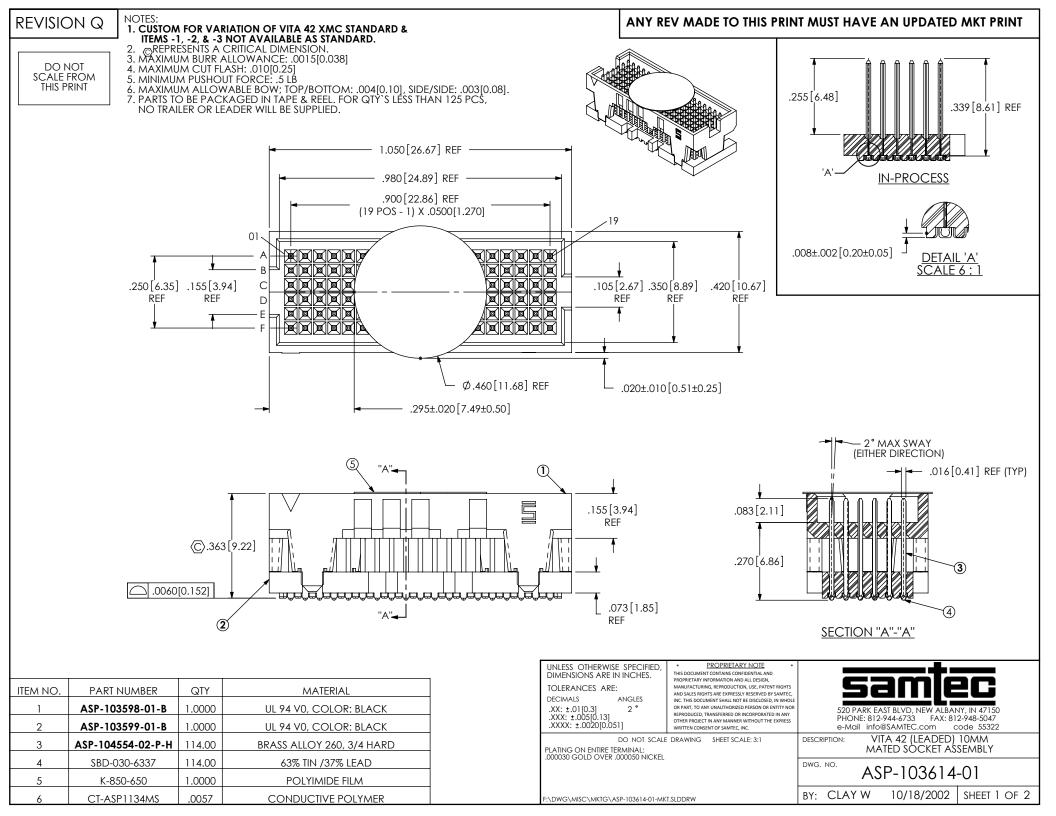

RECOMMENDED BOARD LAYOUT

## \* PROPRIETARY NOTE \* THIS DOCUMENT CONTAINS CONFIDENTIAL AND PROPRIETARY INFORMATION AND ALL DESIGN

PROPRIETARY INFORMATION AND ALL DESIGN,
MANUFACTURING, PERPODUCTION, LUE, PATENT RIGHTS
AND SALES RIGHTS ARE EXPRESSLY RESERVED BY SAMPEC,
INC. THIS DOCUMENT SHALL NOT BE DECLOSED, IN WHOLE
OR PART, TO ANY UNAUTHORIZED PERSON OR ENTITY NOR
REPRODUCED, TRANSFERED OR INCORPORATED IN ANY
OTHER PROJECT IN ANY MANNER WITHOUT THE EXPRESS
WRITTER CONSENT OF SAMTEC, INC.

520 PARK EAST BLVD, NEW ALBANY, IN 47150 PHONE: 812-944-6733 FAX: 812-948-5047 e-Mail info@SAMTEC.com code 55322

SHEET SCALE: 4:1

DESCRIPTION:

**PACKAGING VIEW** 

VITA 42 (LEADED) 10MM MATED SOCKET ASSEMBLY

DWG. NO.

ASP-103614-01

F:\DWG\MISC\MKTG\ASP-103614-01-MKT.SLDDRW

BY: CLAY W 10/18/2002 | SHEET 2 OF 2