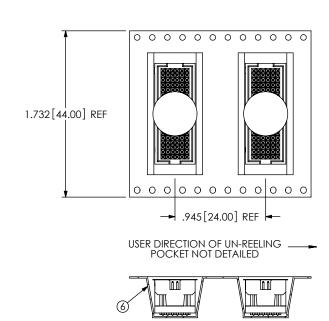

RECOMMENDED BOARD LAYOUT

520 PARK EAST BLVD, NEW ALBANY, IN 47150 PHONE: 812-944-6733 FAX: 812-948-5047 e-Mail info@SAMTEC.com code 55322

SHEET SCALE: 4:1

DESCRIPTION:

**PACKAGING VIEW** 

VITA 42 (LEADED) 10MM MATED SOCKET ASSEMBLY