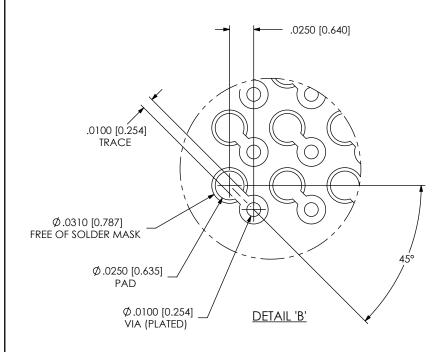

RECOMMENDED BOARD LAYOUT

## \* PROPRIETARY NOTE \* THIS DOCUMENT CONTAINS CONFIDENTIAL AND PROPRIETARY INFORMATION AND ALL DESIGN

PROPRIETARY INFORMATION AND ALL DESIGN,
MANUFACTURING, PERPODUCTION, LUE, PATENT RIGHTS
AND SALES RIGHTS ARE EXPRESSLY RESERVED BY SAMPEC,
INC. THIS DOCUMENT SHALL NOT BE DECLOSED, IN WHOLE
OR PART, TO ANY UNAUTHORIZED PERSON OR ENTITY NOR
REPRODUCED, TRANSFERED OR INCORPORATED IN ANY
OTHER PROJECT IN ANY MANNER WITHOUT THE EXPRESS
WRITTER CONSENT OF SAMTEC, INC.

520 PARK EAST BLVD, NEW ALBANY, IN 47150 PHONE: 812-944-6733 FAX: 812-948-5047 e-Mail info@SAMTEC.com code 55322

SHEET SCALE: 4:1

DESCRIPTION:

**PACKAGING VIEW** 

VITA 42 (LEADED) 10MM MATED SOCKET ASSEMBLY

DWG. NO.

ASP-103614-01

F:\DWG\MISC\MKTG\ASP-103614-01-MKT.SLDDRW

BY: CLAY W 10/18/2002 | SHEET 2 OF 2