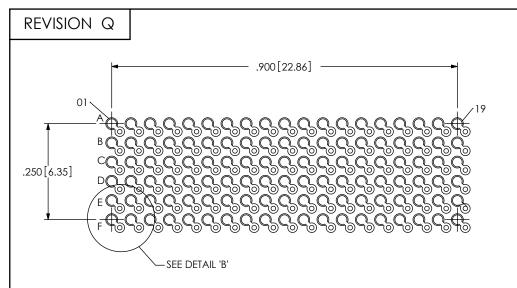

RECOMMENDED BOARD LAYOUT

## \* PROPRIETARY NOTE \* THIS DOCUMENT CONTAINS CONFIDENTIAL AND PROPRIETARY INFORMATION AND ALL DESIGN

PROPRIETARY INFORMATION AND ALL DESIGN,
MANUFACTURING, PERPODUCTION, LUE, PATENT RIGHTS
AND SALES RIGHTS ARE EXPRESSLY RESERVED BY SAMPEC,
INC. THIS DOCUMENT SHALL NOT BE DECLOSED, IN WHOLE
OR PART, TO ANY UNAUTHORIZED PERSON OR ENTITY NOR
REPRODUCED, TRANSFERED OR INCORPORATED IN ANY
OTHER PROJECT IN ANY MANNER WITHOUT THE EXPRESS
WRITTER CONSENT OF SAMTEC, INC.

520 PARK EAST BLVD, NEW ALBANY, IN 47150 PHONE: 812-944-6733 FAX: 812-948-5047 e-Mail info@SAMTEC.com code 55322

SHEET SCALE: 4:1

DESCRIPTION:

**PACKAGING VIEW** 

VITA 42 (LEADED) 10MM MATED SOCKET ASSEMBLY

DWG. NO.

ASP-103614-01

F:\DWG\MISC\MKTG\ASP-103614-01-MKT.SLDDRW

BY: CLAY W 10/18/2002 | SHEET 2 OF 2