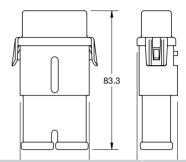

remath{\ensuremath{\ensuremath{\ensuremath{\ensuremath{\ensuremath{\ensuremath{\ensuremath{\ensuremath{\ensuremath{\ensuremath{\ensuremath{\ensuremath{\ensuremath{\ensuremath{\ensuremath{\ensuremath{\ensuremath{\ensuremath{\ensuremath{\ensuremath{\ensur$





#### Description

The Inline Splash Resistant Fuse Holder provides an efficient, simple installation method for MAXI® / FK3-style fuse applications in harsh under-the-hood environments. Protected to IP54 rating.

\* PA66-GF30: heat resistant UL 94-V0: self extinguishing

### **Ordering Information**

| Part Number   | Package Size |
|---------------|--------------|
| 01520003TXN   | 10           |
| 279.6800.0001 | 10           |
| 279.6800.0002 | 100          |
| 01520003U     | 500          |

#### **Dimensions**

Dimensions in mm



#### Ratings

| Part Number    | Description                                                                                       | Fuse<br>Rating |
|----------------|---------------------------------------------------------------------------------------------------|----------------|
| 01520003TXN941 | Assortment: Fuse Holder 01520003<br>with seals and cover for<br>4-6mm <sup>2</sup> - 10 pcs.      | 60 A           |
| 01520003TXN942 | Assortment: Fuse Holder 01520003<br>with seals and cover for<br>6-10mm <sup>2</sup> - 10 pcs.     | 60 A           |
| 279.6850.0402  | Assortment: Fuse Holder 279.6800.000<br>with seals and cover for<br>4mm <sup>2</sup> - 10 pcs.    | 80 A           |
| 279.6850.0602  | Assortment: Fuse Holder 279.6800.000<br>with seals and cover for<br>6-10mm <sup>2</su