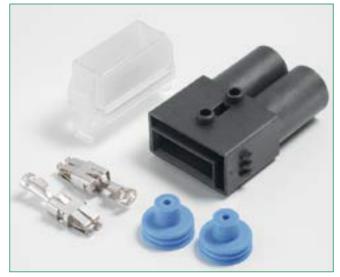

#### Description

The Inline Splash Resistant Fuse Holder provides an efficient, simple installation method for MAXI® / FK3-style fuse applications in harsh under-the-hood environments. Protected to IP54 rating.

### Ratings

| Part Number   | Description            | Fuse<br>Rating |
|---------------|------------------------|----------------|
| 279.6800.000_ | Fuse Holder UL 94-V0 * | 80 A           |
| 01520003_     | Fuse Holder PA66-GF30* | -              |
| 01520903_     | Cover                  | -              |