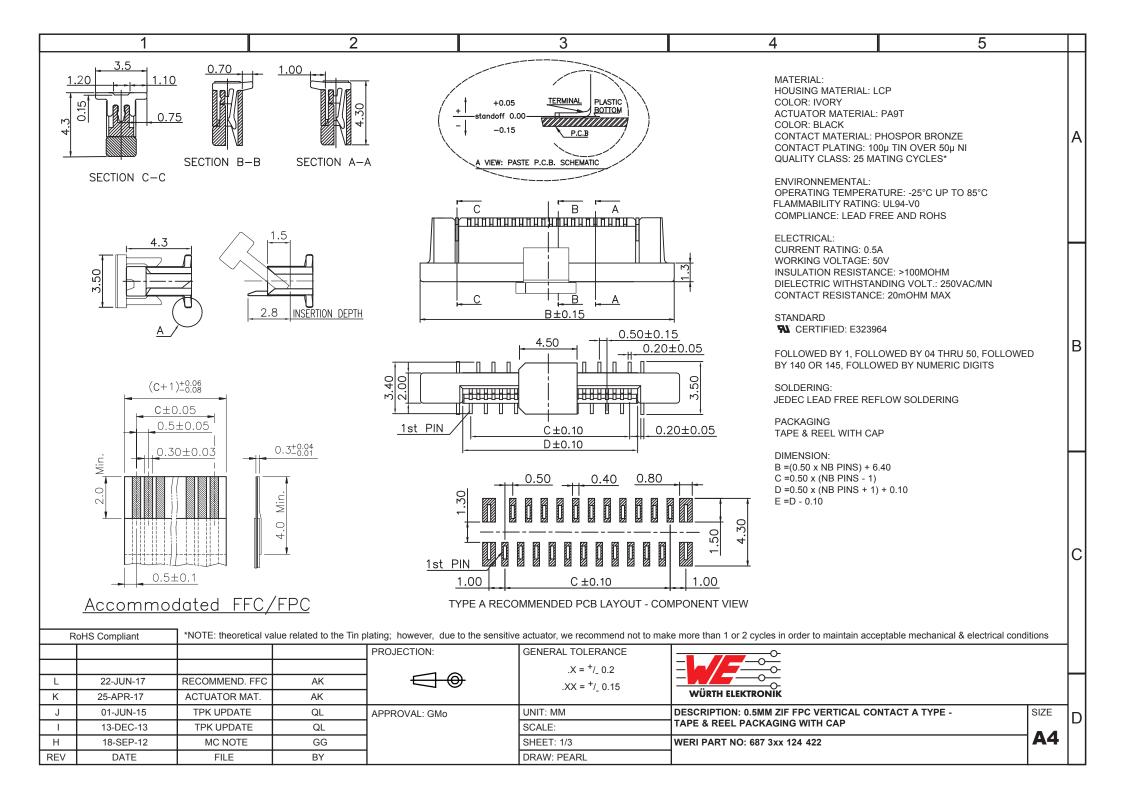

| 1 | 2 | 3 | 4 | 5 | - |
|---|---|---|---|---|---|
|   |   |   |   |   | _ |

А

В

С