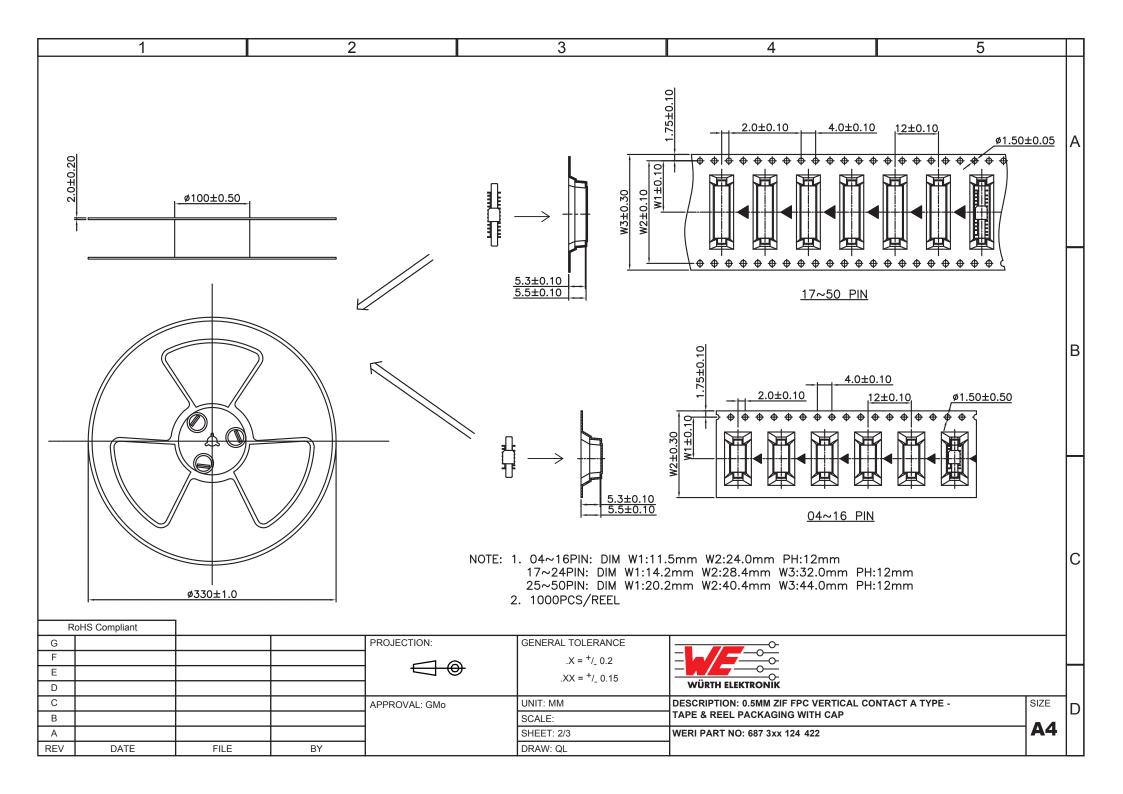

| 1 | 2 | 3 | 4 | 5 | - |
|---|---|---|---|---|---|
|   |   |   |   |   | _ |

А

В

С