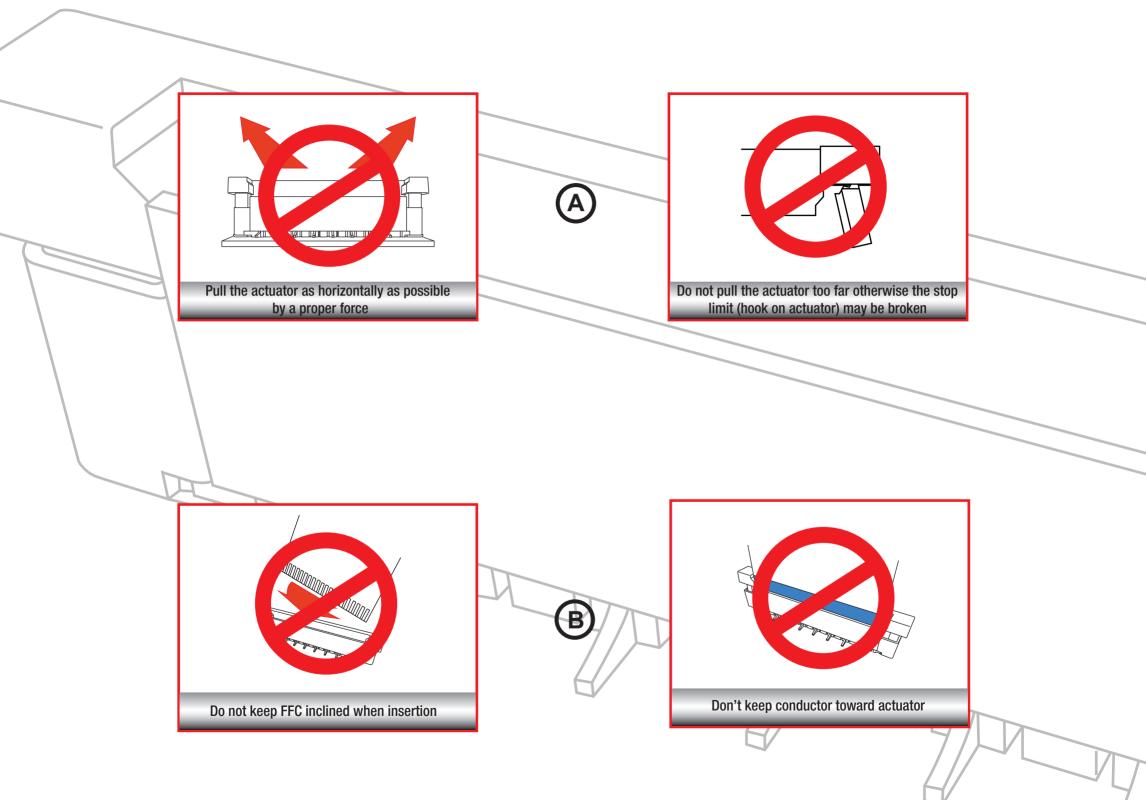

sup> /_ 0.2   |                          |           |   |
| E   |               |      |    |              | .XX = <sup>+</sup> /_ 0.15 |                          |           |   |
| D   |               |      |    |              |                            | WÜRTH ELEKTRONĪK         |           |   |
| С   |               |      |    | APPROVAL: JC | UNIT: MM                   | DESCRIPTION: DISCLAIMER  | SIZE      | D |
| В   |               |      |    |              | SCALE:                     |                          |           | Р |
| A   | 10-SEP-14     | PDF  | QL | ]            | SHEET: 3/3                 | WERI PART NO: DISCLAIMER | <b>A4</b> |   |
| REV | DATE          | FILE | BY |              | DRAW: QL                   |                          |           |   |