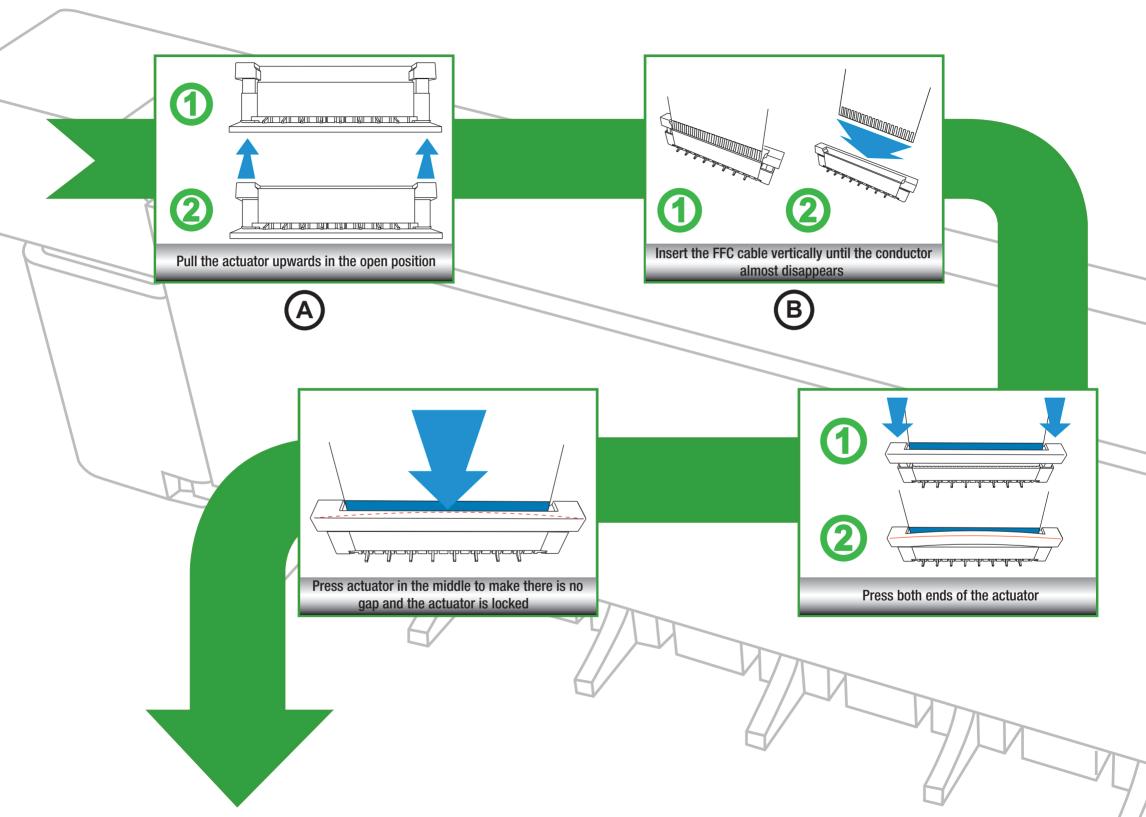

</sup> /_ 0.2   |                          |           |   |
| E   |               |      |    |              | .XX = <sup>+</sup> /_ 0.15 |                          |           |   |
| D   |               |      |    |              |                            | WÜRTH ELEKTRONĪK         |           |   |
| С   |               |      |    | APPROVAL: JC | UNIT: MM                   | DESCRIPTION: DISCLAIMER  | SIZE      | D |
| В   |               |      |    |              | SCALE:                     |                          |           | Р |
| A   | 10-SEP-14     | PDF  | QL | ]            | SHEET: 3/3                 | WERI PART NO: DISCLAIMER | <b>A4</b> |   |
| REV | DATE          | FILE | BY |              | DRAW: QL                   |                          |           |   |