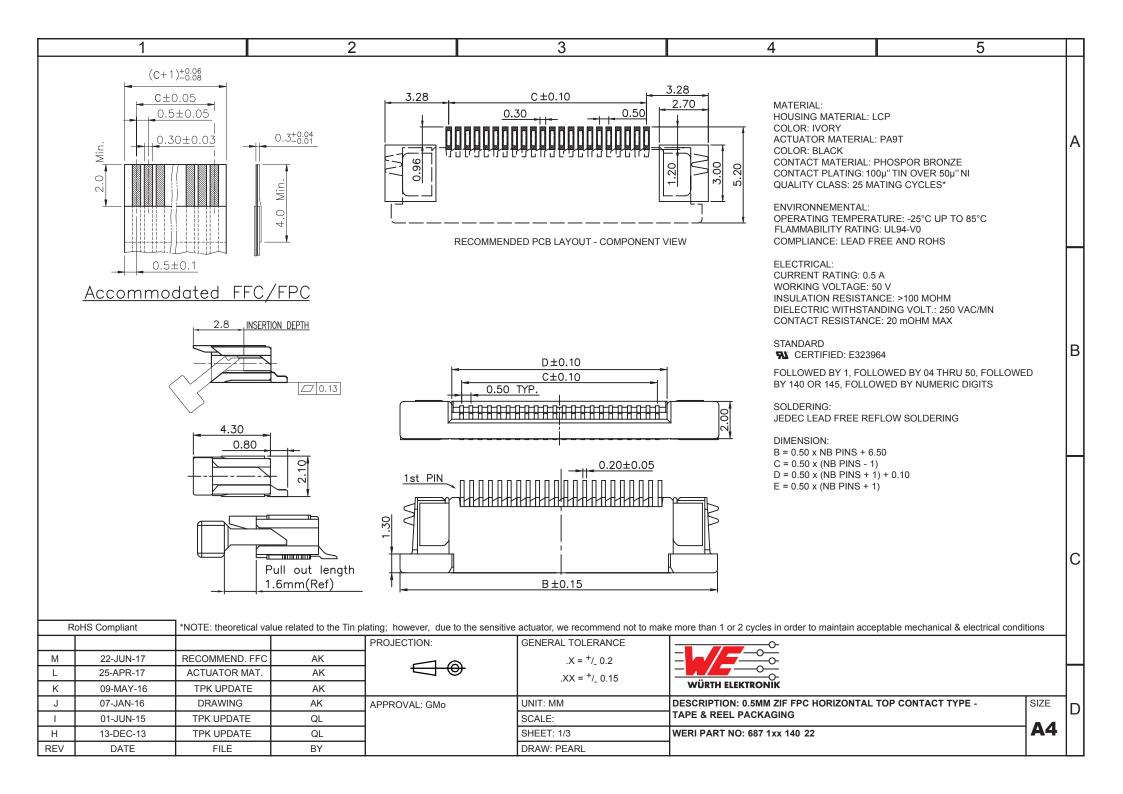

| 1 | 2 | 3 | 4 | 5 | - |
|---|---|---|---|---|---|
|   |   |   |   |   | _ |

А

В

С