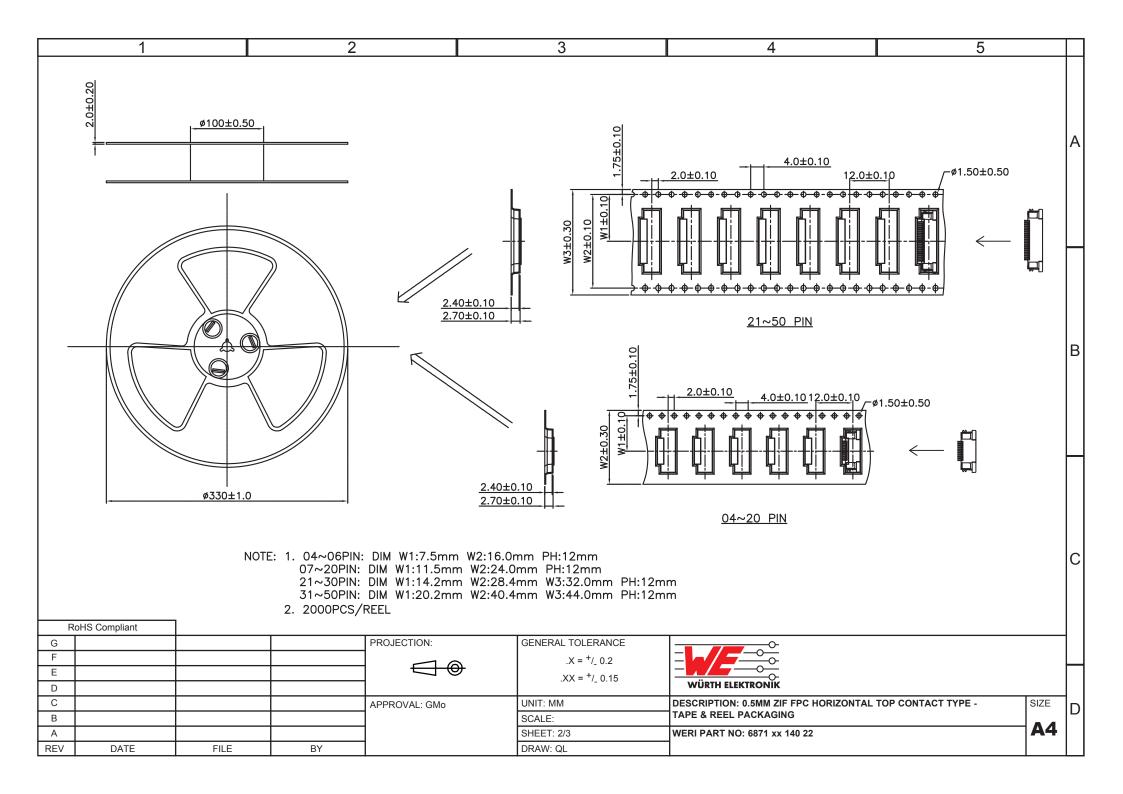

| 1 | 2 | 3 | 4 | 5 | - |
|---|---|---|---|---|---|
|   |   |   |   |   | _ |

А

В

С