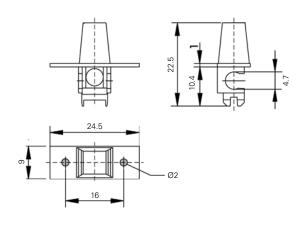

## **Dimensions**

| Compatible<br>Fuse Sizes | 5×20mm                                                        |
|--------------------------|---------------------------------------------------------------|
| Materials                | <b>Holder:</b> Black Thermoplastic, UL94 V-0 Polyamide PA 6.6 |
|                          | Adapter: Polyester PBT, UL94 V-0                              |
|                          | Metal Parts: Tin plated copper alloy                          |

**Electrical Data** (23°C) Max. Current/Power: 6.3A/2.5W 6.3A/1.6W (with No. 640)

Rated Voltage:  $250 \lor$ 

Ø 3mm screw hole Mounting Hand adapter can be optionally used with Holder No. 646 and 647 Solderable or 2.8mm quick **Terminals** connect - fits 0.5mm tabs **Minimum Cross** 