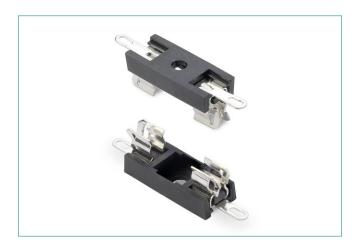

## 647 Series Molded Fuse Holder For 5×20mm Fuses

## **Dimensions**

| Compatible<br>Fuse Sizes | 5×20mm                                                        |
|--------------------------|---------------------------------------------------------------|
| Materials                | <b>Holder:</b> Black Thermoplastic, UL94 V-0 Polyamide PA 6.6 |
|                          | Adapter: Polyester PBT, UL94 V-0                              |
|                          | Metal Parts: Tin plated copper alloy                          |