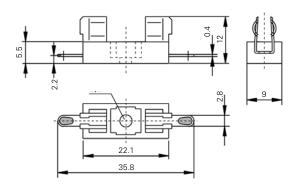

## **Dimensions**

| Compatible<br>Fuse Sizes | 5×20mm                                                        |
|--------------------------|---------------------------------------------------------------|
| Materials                | <b>Holder:</b> Black Thermoplastic, UL94 V-0 Polyamide PA 6.6 |
|                          | Adapter: Polyester PBT, UL94 V-0                              |
|                          | Metal Parts: Tin plated copper alloy                          |

**Electrical Data** (23°C) Max. Current/Power: 6.3A/2.5W 6.3A/1.6W (with No. 640)

Rated Voltage:  $250 \lor$ 

Ø 3mm screw hole Mounting Hand adapter can be optionally used with Holder No. 646 and 647 Solderable or 2.8mm quick **Terminals** connect - fits 0.5mm tabs **Minimum Cross** 

Conducting path - 2.5mm<sup>2</sup>

1.7g (Holder), 1.0g (Adapter)